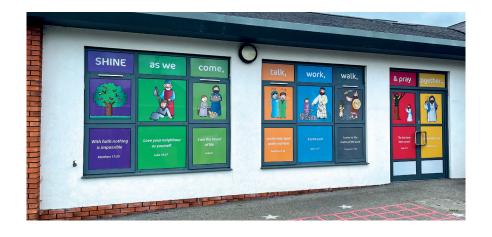

Our new and exciting one-way vinyl designs are proving extremely popular with schools and academies who want to create a dynamic and lasting impression. Invisible from the inside, this new product transforms plain door and window glazed panels into bright and colourful focal points to welcome visitors to site. Full colour customised designs can be produced to any size and applied to window and door glazed areas around site.