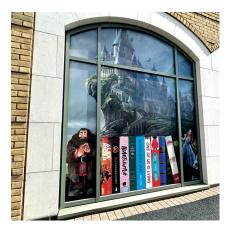

Our new and exciting one-way vinyl designs are proving extremely popular with schools and academies who want to create a dynamic and lasting impression. Invisible from the inside, this new product transforms plain door and window glazed panels into bright and colourful focal points to welcome visitors to site. Full colour customised designs can be produced to any size and applied to window and door glazed areas around site.