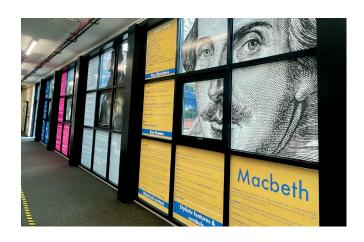

Our new and exciting one-way vinyl designs are proving extremely popular with schools and academies who want to create a dynamic and lasting impression. Invisible from the inside, this new product transforms plain door and window glazed panels into bright and colourful focal points to welcome visitors to site. Full colour customised designs can be produced to any size and applied to window and door glazed areas around site.