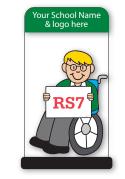

#### Text option A

| Thank you<br>for driving |
|--------------------------|
| slowly                   |