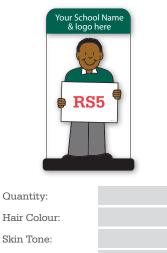

| Quantity:          |  |
|--------------------|--|
| Hair Colour:       |  |
| Skin Tone:         |  |
| Jumper Colour:     |  |
| Polo Colour:       |  |
| Trouser Colour:    |  |
| School Name:       |  |
| Logo Panel Colour: |  |
| Text A, B, C, F:   |  |
|                    |  |