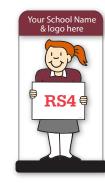

Or use your own customised text:

| Quantity:                                  |  |
|--------------------------------------------|--|
| Hair Colour:                               |  |
| Skin Tone:                                 |  |
| School Name:                               |  |
| Logo Panel Colour:                         |  |
| Hair Colour:<br>Skin Tone:<br>School Name: |  |