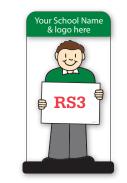

| Quantity:          |  |
|--------------------|--|
| Hair Colour:       |  |
| Skin Tone:         |  |
| Jumper Colour:     |  |
| Polo Colour:       |  |
| Trouser Colour:    |  |
| School Name:       |  |
| Logo Panel Colour: |  |
| Text A, B, C, F:   |  |
|                    |  |