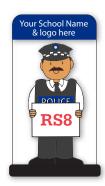

| Post Code: | Telephone:    |        |

### Size: 850 x 410mm Price: single-sided £75.00 double-sided £95.00 each + VAT Add £45 per sign to upgrade to a reflective vinyl design for dark mornings and afternoons

10% discount applied when ordering 4 or more Free post & packaging when ordering 6 or more



Jumper Colour:

Trouser Colour:

Logo Panel Colour:

Or use your own customised text:

School Name:

Text A, B, C, F:

Polo Colour:





Or use your own customised text:



| Quantity:          |  |
|--------------------|--|
| Hair Colour:       |  |
| Skin Tone:         |  |
| Jumper Colour:     |  |
| Polo Colour:       |  |
| Trouser Colour:    |  |
| School Name:       |  |
| Logo Panel Colour: |  |
| Text A, B, C, F:   |  |
|                    |  |

Or use your own customised text:







| Quantity:                                  |  |
|--------------------------------------------|--|
| Hair Colour:                               |  |
| Skin Tone:                                 |  |
| School Name:                               |  |
| Logo Panel Colour:                         |  |
| Hair Colour:<br>Skin Tone:<br>School Name: |  |

Or use your own customised text:

#### since 1968

# school signs