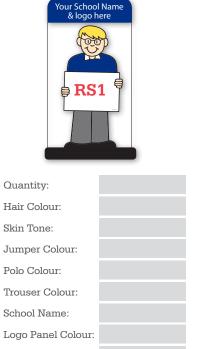

Text A, B, C, F:

Or use your own customised text:

| Quantity:          |  |
|--------------------|--|
| Hair Colour:       |  |
| Skin Tone:         |  |
| Jumper Colour:     |  |
| Polo Colour:       |  |
| Trouser Colour:    |  |
| School Name:       |  |
| Logo Panel Colour: |  |
| Text A, B, C, F:   |  |
|                    |  |