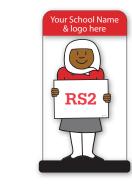

Or use your own customised text:

| Quantity:          |                |
|--------------------|----------------|
| Hair Colour:       |                |
| Skin Tone:         |                |
| Jumper Colour:     |                |
| Polo Colour:       |                |
| Trouser Colour:    |                |
| School Name:       |                |
| Logo Panel Colour: |                |
| Text A, B, C, F:   |                |
| Or use your own cu | stomised text: |